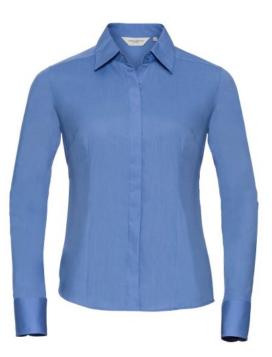

# **RUSSELL WOMEN'S LS POL-COT FIT PPLN SHIRT**

### Specification

RUSSELL Women's Long Sleeved POLYCOTTON EASY CARE POPLIN Shirt.Elegant and versatile material.Classic, two buttons on cuff.35% Poplin cotton / 65% polyester, 110/105 g / m2.Wash at 50 degrees.EASY CARE - fast sushi, easy to iron shirt