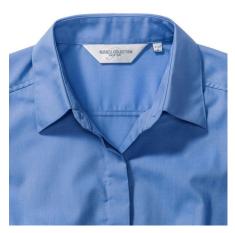

# **RUSSELL WOMEN'S LS POL-COT FIT PPLN SHIRT**

### Specification

RUSSELL Women's Long Sleeved POLYCOTTON EASY CARE POPLIN Shirt.Elegant and versatile material.Classic, two buttons on cuff.35% Poplin cotton / 65% polyester, 110/105 g / m2.Wash at 50 degrees.EASY CARE - fast sushi, easy to iron shirt